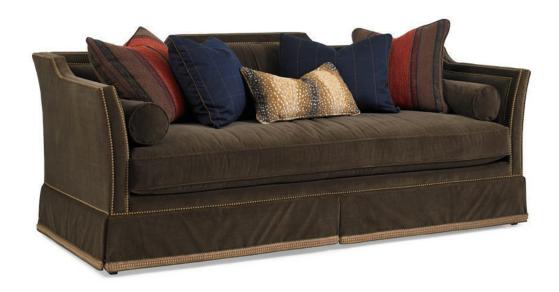

#### **Dimensions**

Overall: W90 D39 H40 in. Inside: W78 D20 H24 in. Arm Height: 26 in.

Seat Height: 19 in. Skirt Height: 9 in.

# **Product Features**

Bench seat cushion

**Tight Back** 

- (2) Throw Pillows (24" x 24")
- (2) Throw Pillows (22" x 26")
- (2) Bolsters (7" x 26")
- (1) Kidney Pillow (14" x 24")

Standard with welt trim all over.

High Skirt.

## **As Shown**

Body Fabric: 2007-09 with T021-44 Tape at base of Skirt

(2) 24" X 24" TPs: 6715-36 with Welt in 2523-08

(2) 22" X 22" TPs: 3300-25 with C020-54(2) 7" X 26" Bolsters: Same as Body Fabric

(1) Kidney Pillow: 2044-08 Optional #1FN Nail Trim